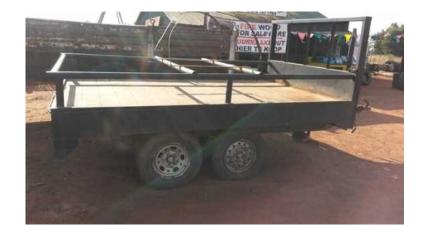

## **TRAILER 2.5 tons (10850 R)**

Location **Gauteng, Bronkhorstspruit** https://www.freeadsz.co.za/x-138964-z

HEAVY DUTY TRAILER. DOUBLE AXLE. 2.5 Tons.... EXCELLENT CONDITION. R10850 Neg. Contact Barry.