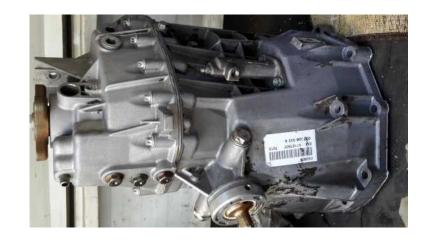

## Gearbox for LT 35 Crafter 100 working order only R 12,500. (12500 R)

Location https://www.freeadsz.co.za/x-13910-z

Engine and gearbox replaced because of engine.

| tps://www.freeadsz.co.za/x-1391 | Bearbox for LT 35 Crafter 100 orking order only R 12,500 |
|---------------------------------|----------------------------------------------------------|
| ww.fre                          | ox for                                                   |
| eadsz.                          | LT 35<br>ir only                                         |
| co.za/                          | Craf                                                     |
| ′x-1391                         | fter 100<br>12,500                                       |