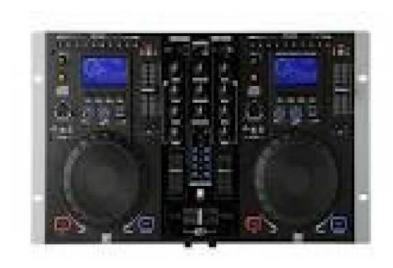

## Gemini CDM 3600 (3500 R)

Location **Gauteng, Mamelodi** https://www.freeadsz.co.za/x-139880-z

Create seamless mixes that'll have dancers spinning on the dance floor.

The Gemini CDM-3600 is a dual-CD mixing console that's compatible with audio CD and CD-Rs. It features an attractive face with a large blue backlit LCD display and contains two selectable jog modes: Pitch Bend and Search. It also features instant-start, cue with preview, fader-start capability, single autocue/continuous play modes, and an anti-shock feature that uses RAM buffer memory. The Gemini DJ mixer allows one seamless loop per side with reloop and pitch bend via jog wheel or buttons with  $\pm$  16% range.

The mixer has a 3-band EQ with gain control, balanced XLR outputs, a 1/4" headphone output, XLR and 1/4" mix inputs, and auxiliary phono/line.