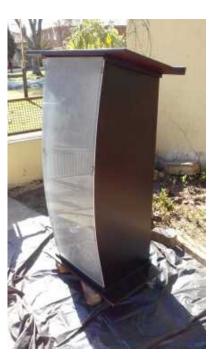

## **Pulpit On Special**

Location Gauteng, Pretoria https://www.freeadsz.co.za/x-139974-z

<u>FREE 🔊 🎖</u>

• **CO** 

This wooden podium with a perspex front is on special for R5000. Its top is 800X450mm and its made of Super wood. Call or whatsapp