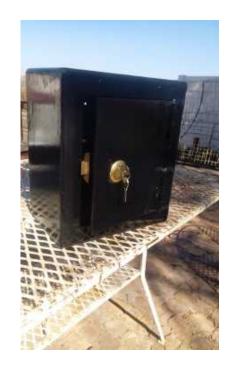

## hand gun safe (600 R)

Location **Gauteng, Moot** https://www.freeadsz.co.za/x-140042-z

size 300x350x200mm heavy steel safe.for a hand gun or office.

|                |      |                |      |            |      |                |      |                |      |                |      |                |      |            |      |            | 温暖   |                | 迴緩爆  |
|----------------|------|----------------|------|------------|------|----------------|------|----------------|------|----------------|------|----------------|------|------------|------|------------|------|----------------|------|
| https:<br>42-z |      | https:<br>42-z |      | https:     |      | https:<br>42-z |      | https:<br>42-z |      | https:<br>42-z |      | https:<br>42-z |      | https:     |      | https:     |      | https:<br>42-z |      |
| //www.free     | hand | //www.free     | hand | //www.free | hand | //www.free     | hand | //www.free     | hand | //www.free     | hand | //www.free     | hand | //www.free | hand | //www.free | hand | //www.free     | hand |
| )adsz.co.z:    | gun  | edsz.co.z      | gun  | adsz.co.za | gun  | edsz.co.z      | gun  | edsz.co.z      | gun  | adsz.co.z      | gun  | adsz.co.za     | gun  | adsz.co.z  | gun  | adsz.co.z  | gun  | adsz.co.z      | gun  |
| a/x-1400       | safe | a/x-1400       | safe | a/x-1400   | safe | a/x-1400       | safe | a/x-1400       | safe | a/x-1400       | safe | a/x-1400       | safe | a/x-1400   | safe | a/x-1400   | safe | a/x-1400       | safe |