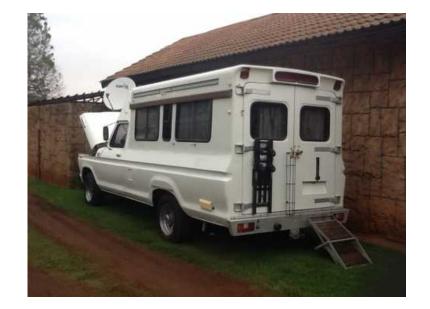

## ford V8 camper (80000 R)

Location **Gauteng, Johannesburg** https://www.freeadsz.co.za/x-140288-z

|                  | ford                    | <b>8</b>   | camper    |
|------------------|-------------------------|------------|-----------|
|                  | https://www.fre         | eadsz.co.  | za/x-1402 |
|                  | ford                    | V8         | camper    |
|                  | https://www.fre         | eadsz.co.  | za/x-1402 |
|                  | ford                    | V8         | camper    |
|                  | https://www.fre         | eadsz.co.  | za/x-1402 |
|                  | ford                    | <b>∨</b> 8 | camper    |
| ل : وبال السَّال | https://www.fre<br>88-z | eadsz.co.  | za/x-1402 |
|                  | ford                    | <b>\</b> 8 | camper    |
|                  | https://www.fre         | eadsz.co.  | za/x-1402 |
|                  | ford                    | <b>V</b> 8 | camper    |
|                  | https://www.fre         | eadsz.co.  | za/x-1402 |
|                  | ford                    | V8         | camper    |
|                  | https://www.fre         | eadsz.co.  | za/x-1402 |
|                  | ford                    | <b>\</b> 8 | camper    |
|                  | https://www.fre         | eadsz.co.  | za/x-1402 |
|                  | ford                    | <b>\</b> 8 | camper    |
|                  | https://www.fre         | eadsz.co.  | za/x-1402 |
|                  | ford                    | <b>√</b> 8 | camper    |
|                  | https://www.fre<br>88-z | eadsz.co.  | za/x-1402 |