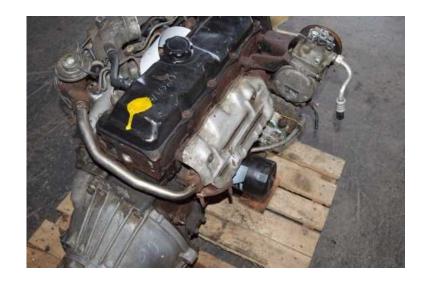

## 2.4 diesel engine (4000 R)

Location **Gauteng, Midrand** https://www.freeadsz.co.za/x-140389-z

1996 Toyota hilux 2.4 diesel engine plus 5 speed gearbox warranty engine is in 100% cond and complete.

| 2.4                   | diesel        | engine   |
|-----------------------|---------------|----------|
| https://www.f<br>89-z | reeadsz.co.za | v/x-1403 |
| 2.4                   | diesel        | engine   |
| https://www.f         | reeadsz.co.za | v/x-1403 |
| 2.4                   | diesel        | engine   |
| https://www.f         | reeadsz.co.za | v/x-1403 |
| 2.4                   | diesel        | engine   |
| https://www.f         | reeadsz.co.za | v/x-1403 |
| 2.4                   | diesel        | engine   |
| https://www.f<br>89-z | reeadsz.co.za | v/x-1403 |
| 2.4                   | diesel        | engine   |
| https://www.f<br>89-z | reeadsz.co.za | v/x-1403 |
| 2.4                   | diesel        | engine   |
| https://www.f<br>89-z | reeadsz.co.za | v/x-1403 |
| 2.4                   | diesel        | engine   |
| https://www.f<br>89-z | reeadsz.co.za | v/x-1403 |
| 2.4                   | diesel        | engine   |
| https://www.f         | reeadsz.co.za | v/x-1403 |
| 2.4                   | diesel        | engine   |
| https://www.f<br>89-z | reeadsz.co.za | v/x-1403 |
|                       |               |          |