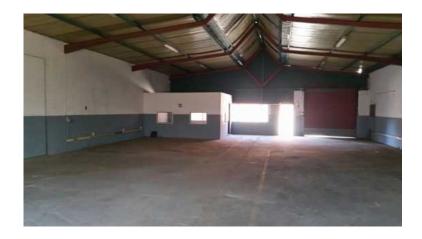

## 285m, WAREHOUSE TO LET, SUNDERLAND RIDGE (14250 R)

Location Gauteng, Pretoria

https://www.freeadsz.co.za/x-140510-z

Neat, sectional title unit to let. 5m high warehouse with 1 roller shutter door and 80 amps electrical power supply, 2 ablutions and 4 parking bays. Easy access and close to R55 and N14 highway.