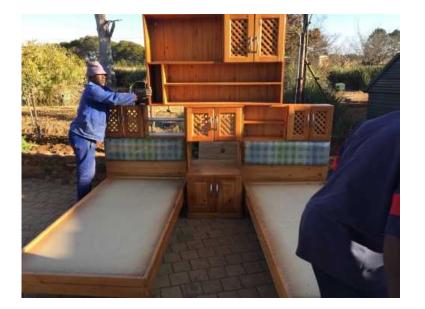

## Pine bed set (5500 R)

Location Gauteng, Pretoria https://www.freeadsz.co.za/x-140641-z

Pine bed set. Very good condition with foam

| ł | Pine bed s | https://www.freeadsz.co.za/x-140 | Pine bed se | https://www.freeadsz.co.za/x-14 | Pine bed se |      | Pine bed s |      | Pine bed se | https://www.freeadsz.co.za/x-14 | Pine bed s | https://www.freeadsz.co.za/x-14 | Pine bed s | https://www.freeadsz.co.za/x-140 | Pine bed s | https://www.freeadsz.co.za/x-1406 | li. |
|---|------------|----------------------------------|-------------|---------------------------------|-------------|------|------------|------|-------------|---------------------------------|------------|---------------------------------|------------|----------------------------------|------------|-----------------------------------|-----|
|   | set        | 1406                             | set         | 1406                            | set         | 1406 | set        | 1406 | set         | 1406                            | set        | 1406                            | set        | 1406                             | set        |                                   |     |