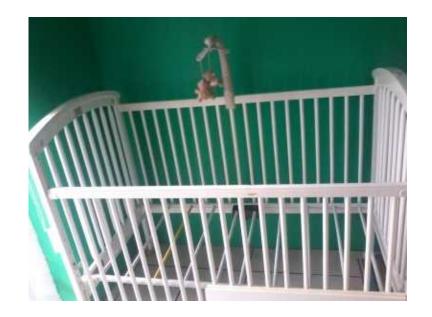

## white vibrate cot (800 R)

Location **Gauteng, Pretoria** https://www.freeadsz.co.za/x-14086-z

White cot that have a 3 speed setting for vibration, have a build in nightlight as well as musical turning bears with different mozart songs and different flashing lights settings with the songs. the cot only need a patch of paint on