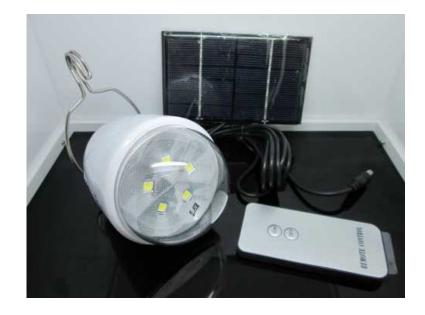

## LED SOLAR ACDC LAMP WITH REMOTE (113 R)

Location Gauteng, Centurion https://www.freeadsz.co.za/x-141012-z

## LED SOLAR AC/DC LAMP WITH REMOTE

- An independent moveable lighting system with built-in high capacity and long life battery, after charging the lamp can be taken anywhere for lighting.
- Can use as home lighting, camp lighting and outdoor activities.
- The lamp has high lumen equivalent to 20W electric incandescent lamp or 10W Energy Saving Lamp.
- It is light, modern, environment friendly and low cost.