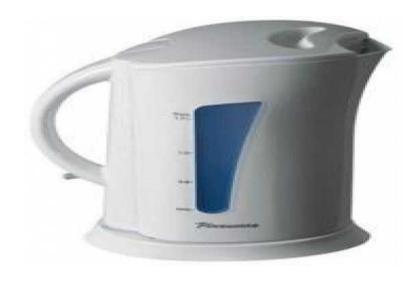

## Pineware PCK835 1.7L Cordless Kettle (161 R)

Location **Gauteng, Centurion** https://www.freeadsz.co.za/x-141025-z

PCK835

For more information and to place orders, visit technowave.co.za

Pineware PCK835 1.7L Cordless Kettle - Easy view water level indicator, Automatic switch off, Stainless steel element, Built-in base with electrical power cable and South African plug

**Product Overview** 

The Pineware PCK835 1.7 Litre Cordless Electric Kettle is an ideal addition to any kitchen with its stylish modern design. Its features include a 1.7 litre water capacity jug and Stainless steel element, Easy water level indicator window and boil dry safety cut out feature. Safe, secure, small appliances by Pineware - just what you'd expect from SA's most reliable appliances brand!

Features

•Easy view water level indicator

•Easy fill spout with lid closed

•Inserted moulded lens prevents leaks

•Stainless steel element

•Boil dry safety cut out feature

•Automatic switch off

•Fingertip ON/OFF switch