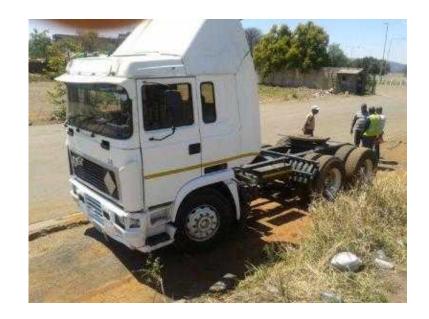

## 1993 ERF Truck for Sale (145000 R)

Location **Gauteng, Soshanguve** https://www.freeadsz.co.za/x-14104-z

1993 ERF Truck for Sale @ R145,000.00, NO VAT. Double diff horse (6x4) fitted with a V8 Twin Turbo Mercedes/ADE engine. Price is negotiable. Contact me on 0718977146/.