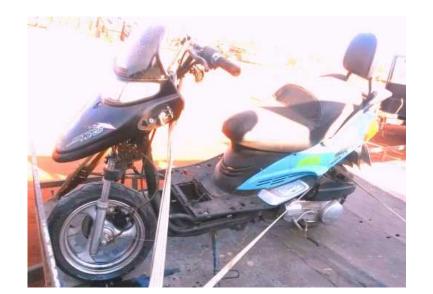

## SCOOTER (2400 R)

Location Gauteng, Bronkhorstspruit https://www.freeadsz.co.za/x-141050-z

SKY GO 125cc Scooter 2015 model. Needs minor attention, engine in perfect running condition and starts easily. Repairs quoted at about R800. Even has cell phone dash board call alert.....BARGAIN PRICE !!!! R2400 contact Barry