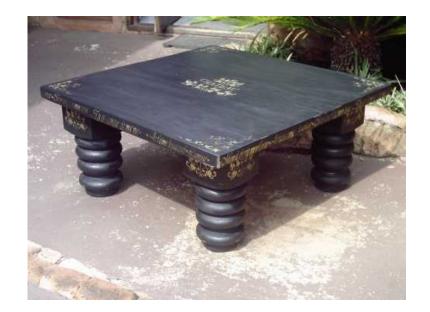

## Black and Gold Bulky Pine Coffee Table (1000x1000x450) (1295 R)

Location Gauteng, Pretoria https://www.freeadsz.co.za/x-141321-z

Black and Gold Bulky Pine Coffee Table )

| 2 ₹                                | ( |
|------------------------------------|---|
| https<br>21-z                      |   |
| i Si                               |   |
| >                                  |   |
| ≥                                  |   |
| _ ≥                                |   |
| _ ≦                                |   |
| Ē.                                 |   |
| ě                                  |   |
| ည္က                                |   |
| S                                  | 9 |
| Ņ                                  |   |
| S                                  |   |
| nttps://www.freeadsz.co.za<br>21-z |   |
| 37                                 | 9 |
|                                    |   |