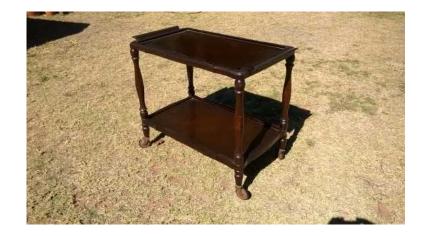

## Tea Trolley (250 R)

Location **Gauteng, Pretoria** https://www.freeadsz.co.za/x-141334-z

Wooden Tea Trolley on casters complete with serving tray that can be removed from trolley

| Tea                       | Trolley   |
|---------------------------|-----------|
| https://www.freeadsz.co.z | .a/x-1413 |
| Теа                       | Trolley   |
| https://www.freeadsz.co.a | ;a/x-1413 |
| Теа                       | Trolley   |
| https://www.freeadsz.co.a | ;a/x-1413 |
| Теа                       | Trolley   |
| https://www.freeadsz.co.z | .a/x-1413 |
| Tea                       | Trolley   |
| https://www.freeadsz.co.z | .a/x-1413 |
| Tea                       | Trolley   |
| https://www.freeadsz.co.a | .a/x-1413 |
| Tea                       | Trolley   |
| https://www.freeadsz.co.z | .a/x-1413 |
| Tea                       | Trolley   |
| https://www.freeadsz.co.z | a/x-1413  |
| Tea                       | Trolley   |
| https://www.freeadsz.co.z | a/x-1413  |
| Tea                       | Trolley   |
| https://www.freeadsz.co.z | .a/x-1413 |