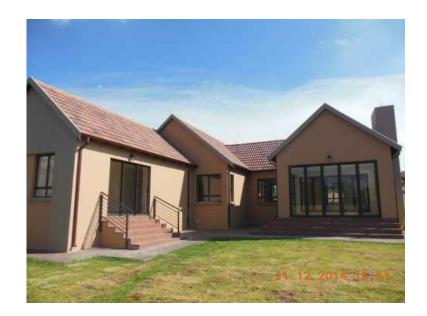

## Sunny, comfortable house in Candlewoods Country Estate (15000 R)

Gauteng, Centurion Location https://www.freeadsz.co.za/x-141574-z

Beautiful wooden floor, single story house with 3 bedrooms, 2 bathrooms, outside toilet, open plan kitchen/dining-/sitting room, scullery. Big enclosed entertainment area, with built in braai, that opens up with folding doors into the garden. Double garage with extra work space. Enclosed garden. Available 1 Aug 2016. R15 000.