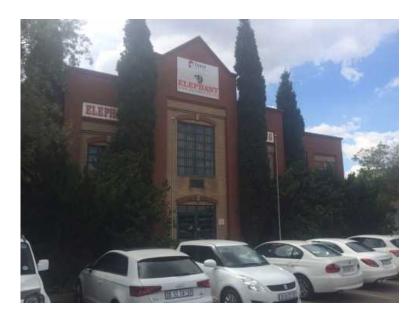

## **LARGE WAREHOUSE FACTORY TO LET IN HIGHWAY BUSINESS PARK, CENTURIO**

Gauteng, Centurion Location https://www.freeadsz.co.za/x-141975-z

This building is situated in a sought after Secure Industrial Park in Centurion with fantastic visibility on the N1 Highway!

It is in a secure complex with 24 hour security with easy access to the N1 highway.

It is a standalone building on its own stand.

This building consist of 407m2 Office space, 1650m2 of warehouse space including the mezzanine floor, together with all the amenities giving you a total of 2057m2.

The stand is approx. 3414m2.

There is a large roller shutter door available, leading to its own yard area, making it very easy and accessible for deliveries!

This building is situated close to all major highways, shops, schools and residential developments.

150 amp 3 Phase electricity available.

Rental: R60.00/m2 excl. VAT