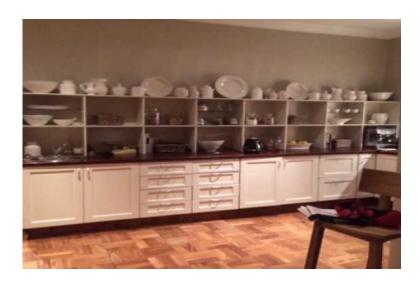

## Kitchen - White Painted Shaker Door (14000 R)

Location Gauteng, Johannesburg

https://www.freeadsz.co.za/x-141999-z

White Painted Shaker Door Kitchen

Defy SMW Multifuntion oven with bottom drawer

Defy 5 hob gas stove

Defy stainless extractor fan with chimney

Double FRANKE sink with mixer

FRANKE prep bowl with mixer

Solid wood counters

NOTE - there is two ovens pictured, only the oven with bottom drawer is included. There are additional pantry cupboards not listed as these are angled at the top, they can be cut to the same height to make additional pantry cupboards but this will loose style of door.