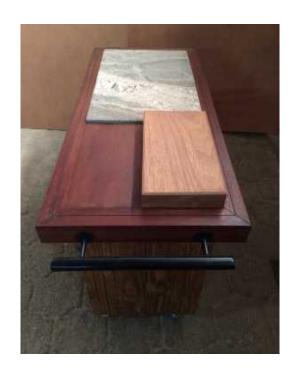

## Butcher Block Farmhouse Executive series 1200 (8500 R)

Location Gauteng, Johannesburg

https://www.freeadsz.co.za/x-142000-z

This stunning and solid two-tone piece is very versatile and can also be used as a Bar trolley, Tea trolley or Kitchen Island. The sunken Granite top is a very nice contrast to the stained surface and the Meranti block is ideal for chopping or preparing the "braai" meat. It has been rounded off with very nice black thinges and beautiful strong handles. Open shelving on one side is ideal for wicker baskets.

## **DIMENSIONS**

Length: 1200mm Width: 560mm Height: 900mm

Also available in customized sizes as well as Raw or in various other stains and white wash techniques. Contact Johann for