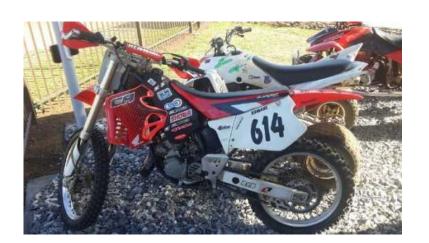

## Honda cr125 1998 (12000 R)

Location Gauteng, Bronkhorstspruit https://www.freeadsz.co.za/x-142069-z

free 🌆 🛛

Bike in good condition its climb on and ride no work need to be done good bike for bigginers bike has a lot of power no time wasters plz whatsapp me for more info and bike has lots of exstra on example FMF gold series pipe rental handlebars and lots