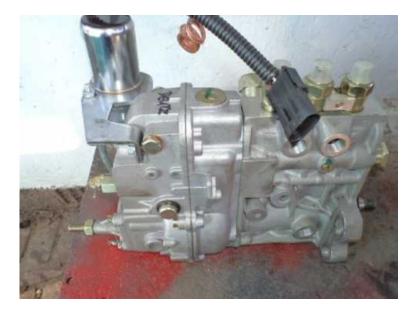

## Deutz 3 amp 6 cylinder injection pumps. (4000 R)

Location **Gauteng, Johannesburg** https://www.freeadsz.co.za/x-142337-z

Deutz 3 cylinder injection pump. brand new Chinese copy. suitable for the later deutz engines due to the lift pump being on the other side. r4,000. brand new Chinese copy of Deutz 6 cylinder injection pump. r5.