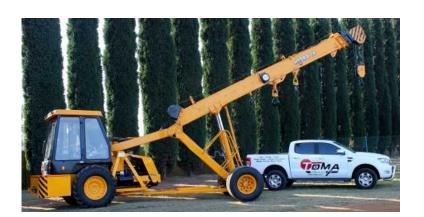

## New Conventional HYDRA 14 14T MOBILIFT TYPE PICK AND CARRY CRANE (650000

Location Gauteng, Johannesburg https://www.freeadsz.co.za/x-142345-z

Conventional Hydra 14 (14 Tonne) Mobilift Type Pick and Carry Crane

Our Hydra Cranes are built for tuff Africa conditions, are uncomplicated to use and offer the best safety features as standard. Toma Equipment supports all its cranes with qualified support personnel and extensive spare parts availability.

## Specification

Lifting Capacity (Free on wheels) - 14 Tonnes 3 Piece 10.07m Boom Simpson S-433, Four Cylinder, Water Cooled Diesel Engine, Water Cooled Diesel Engine Rated power 50 BHP @ 2200 RPM, BS-III (CEV) Emission norms.