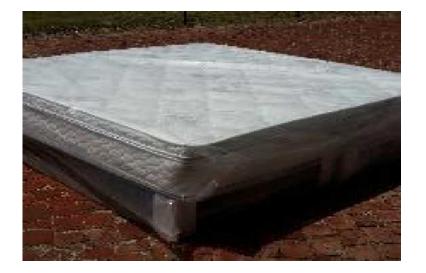

## **FREE MS Z** : **C** Brand new Bamboo Pillowtop Queensize bed. (3000 R)

Location Gauteng, Moot https://www.freeadsz.co.za/x-14309-z

Brand new Queensize matress and Base set in plastic with 15 year Factory warranty. Extra Depth Matress . Bamboo. No turn matress. Anti Bacterial. Hypo allergenic. Edge Support. Memory foam for comfort. Asking R3000. phone