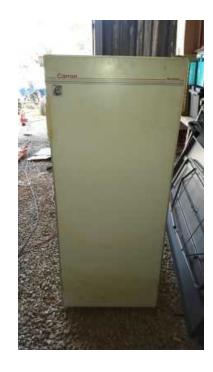

## gas 12v elec fridge (950 R)

Location **Gauteng, Roodeplaat** https://www.freeadsz.co.za/x-14328-z

gas 12v elec fridge freezer.Needs

|                         | gas                | 12 <sub>V</sub> | elec      | fridge  |
|-------------------------|--------------------|-----------------|-----------|---------|
|                         | https://wwv<br>8-z | w.freeac        | lsz.co.za | ′x-1432 |
|                         | gas                | 12 <sub>V</sub> | elec      | fridge  |
|                         | https://wwv<br>8-z | w.freeac        | lsz.co.za | /x-1432 |
|                         | gas                | 12 <sub>V</sub> | elec      | fridge  |
| 回数                      | https://wwv        | w.freead        | lsz.co.za | /x-1432 |
| (Turry                  | gas                | 12v             | elec      | fridge  |
|                         | https://wwv<br>8-z | w.freeac        | lsz.co.za | 'x-1432 |
|                         | gas                | 12 <sub>V</sub> | elec      | fridge  |
|                         | https://wwv<br>8-z | w.freeac        | lsz.co.za | /x-1432 |
|                         | gas                | 12 <sub>V</sub> | elec      | fridge  |
| 回 数<br>数<br>图<br>图<br>数 | https://wwv<br>8-z | w.freeac        | lsz.co.za | ′x-1432 |
|                         | gas                | 12 <sub>V</sub> | elec      | fridge  |
|                         | https://wwv<br>8-z | w.freeac        | lsz.co.za | ′x-1432 |
|                         | gas                | 12v             | elec      | fridge  |
|                         | https://wwv<br>8-z | w.freeac        | lsz.co.za | /x-1432 |
|                         | gas                | 12 <sub>V</sub> | elec      | fridge  |
|                         | https://wwv<br>8-z | w.freeac        | lsz.co.za | x-1432  |
|                         | gas                | 12 <sub>V</sub> | elec      | fridge  |
|                         | https://wwv<br>8-z | w.freeac        | lsz.co.za | ′x-1432 |