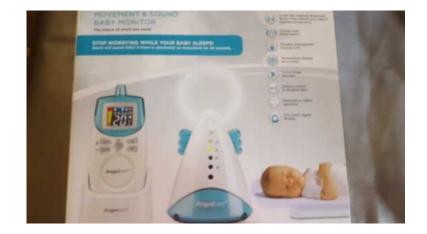

## **Angel Care monitor (1700 R)**

Location **Gauteng, Midrand** https://www.freeadsz.co.za/x-143379-z

Bought from new, Hardly been used, Like New R1700 onco whats app

| Angel                   | Care       | monitor   |
|-------------------------|------------|-----------|
| https://www.fre         | eadsz.co.  | za/x-1433 |
| Angel                   | Care       | monitor   |
| https://www.fre         | eadsz.co.z | za/x-1433 |
| Angel                   | Care       | monitor   |
| https://www.fre         | eadsz.co.z | za/x-1433 |
| Angel                   | Care       | monitor   |
| https://www.fre         | eadsz.co.z | za/x-1433 |
| Angel                   | Care       | monitor   |
| https://www.fre         | eadsz.co.z | za/x-1433 |
| Angel                   | Care       | monitor   |
| https://www.fre         | eadsz.co.z | za/x-1433 |
| Angel                   | Care       | monitor   |
| https://www.fre<br>79-z | eadsz.co.  | za/x-1433 |
| Angel                   | Care       | monitor   |
| https://www.fre         | eadsz.co.z | za/x-1433 |
| Angel                   | Care       | monitor   |
| https://www.fre         | eadsz.co.z | za/x-1433 |
| Angel                   | Care       | monitor   |
| https://www.fre         | eadsz.co.z | za/x-1433 |