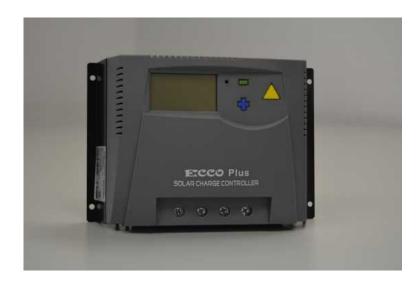

## 80AMP 12V-24V SOLAR CHARGE CONTROLLER (1700 R)

Gauteng, Centurion Location https://www.freeadsz.co.za/x-143705-z

**BEST PRICES IN AFRICA!** 

We will beat any written quote.

Test us today. (T & C's apply)

- Humanization LCD displaying
- Load working mode is optional
- Overall effective protection function
- Charging current and discharging current display
- Load rationing setup