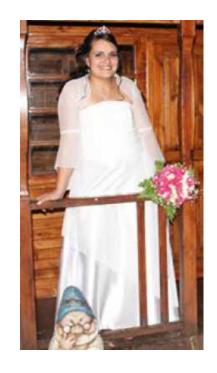

## Wedding Dress (1500 R)

Location **Gauteng, Johannesburg** https://www.freeadsz.co.za/x-14391-z

Wedding Dress
Base of the dress is white Bridal Satin
Bodice is Chaffon
and the Jacket and top layer of skirt is a see-through material with silver