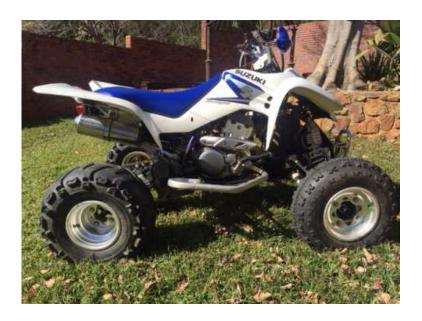

## Suzuki LTZ 400 2005 in mint condition including paperwork (21500 R)

Gauteng, Moot Location

https://www.freeadsz.co.za/x-143976-z

I am selling my 2005 Suzuki LTZ 400 the quad is in 100% working order and there is not a sent to be spent on this quad.

It comes with

• Ner ve bars

• Hand guards

• Headlight protector

• Cowley performance exhaust

• PAPERWORK IS IN ORDER

Front tyres 85%, rear tyres 40%

R21500 Neg.