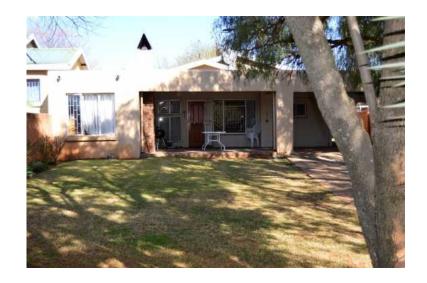

## T2311C Three Bedroom Duet in secure Country Estate (8900 R)

Location Gauteng, Pretoria https://www.freeadsz.co.za/x-144310-z

T2311C. Three Bedroom Duet in secure Country Estate on the outskirts of Faerie Glen available 1 September 2016.

The unit has an open plan lounge, dining room and kitchen. The kitchen includes a pantry and can fit one undercounter appliance and a double door fridge. A second appliance can be fitted in the bathroom.

All the bedrooms are tiled and two of the bedrooms include built in cupboards. The third bedroom is very spacious but does not have cupboards included.

The unit has two bathrooms, one of which is en suite and has a bath. The second bathroom has a shower.

Parking is provided by 2 carports.

The covered patio has a built in braai and looks over a large private walled garden.

Small Pets will be allowed subject to approval.

Water and electricity is for the tenants account.