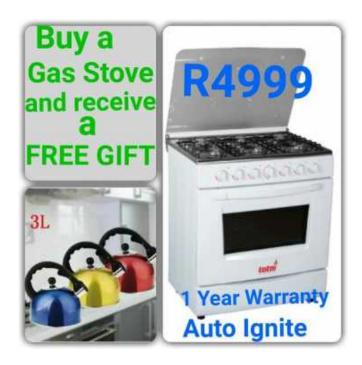

## new 6 burner gas stove with auto ignite direct from the factory (4999 R)

Gauteng, Midrand Location https://www.freeadsz.co.za/x-144354-z

comes with 1 year warranty safety knobs glass top cover

we have a big viriaty gas stoves, geysers and appliances

we deliver nationwide

contact me for a full catalog with

stove

| ttps:/                                  | actory | t<br>t | new                         |
|-----------------------------------------|--------|--------|-----------------------------|
| /www.fr                                 | Y      | ignite | 6 burr                      |
| ttps://www.freeadsz.co.za/x-1443<br>4-z |        | direct | new 6 burner gas stove with |
| o.za/x-                                 |        | from   | stove                       |
| 1443                                    |        | the    | with                        |