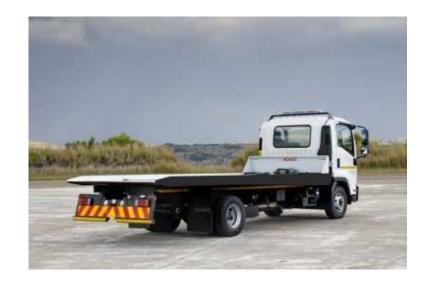

## **Car Towing amp Car Transport.**

Location **Gauteng, Pretoria** https://www.freeadsz.co.za/x-14507-z

Long Distance Car Towing, Car Moving & Car Transport with rollback truck. 4x4's, Cars, SUV's, Trailers, Caravans, Bobcats, Tractors etc. We can deliver your vehicle anywhere within a few hours. Runners & Non-Runners. ALL VEHICLES ARE FULLY INSURED WHILE TRANSPORTED. Door to door delivery. ALSO Classic Car Transport & Vintage Car Transport Specialist. Owner driver/operator. Individual special care to each vehicle. Tel:.