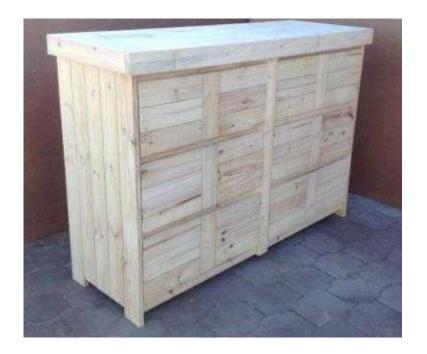

## **Chest of drawers Farmhouse series 1700 (5200 R)**

Location Gauteng, Johannesburg https://www.freeadsz.co.za/x-145121-z

This uniquely designed piece is reminding one of a not to distant past when these chest of drawers were a necessity for all bedrooms. This attractive 6 drawer piece will compliment your current bedroom furniture sets very well.

It is a "big boy" and has deep drawers for lots off clothes. Very heavy and sturdy piece. All drawers are on runners for easy opening and closing.

The piece can be used without handles for the drawers or you decide what you want and fit them yourself. Very easy to do!

DIMENSIONS

Length: 1 700mm Width: 600mm Height: 1 200mm

Also available in various stains and white wash techniques. Contact Johann for.