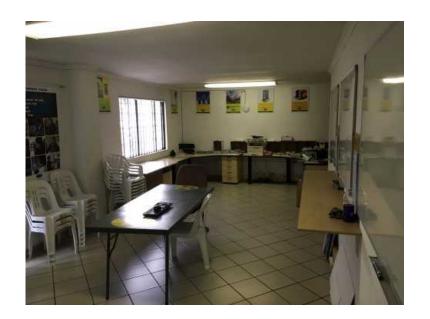

## FACTORY WAREHOUSE FOR SALE IN A SECURE INDUSTRIAL PARK IN SAMRAND

Gauteng, Centurion Location https://www.freeadsz.co.za/x-145171-z

This unit is situated in a sought after secure industrial park in Samrand.

It is in a secure complex with easy access to the N1 highway and R101(Old JHB Road).

This unit is approximately 556m2 in total, consisting of a reception, warehouse / factory space, upstairs and downstairs offices, together with all the amenities.

There is 1 very large roller shutter door making it very easy and accessible for deliveries!

Situated close to all major highways, shops and residential developments.

3 Phase electricity available.

Selling Price: R3 150 000.00 excl.