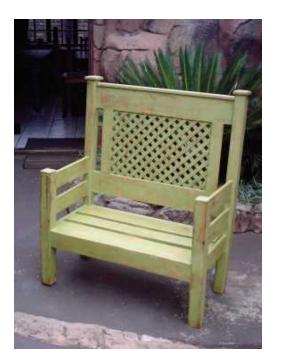

## Old Lime 2 Seater Bench (980x540) (1295 R)

Location Gauteng, Pretoria https://www.freeadsz.co.za/x-145245-z

Old Lime 2 Seater Bench )

| Old Lime 2 Seater Bench<br>(980x540)      |
|-------------------------------------------|
| https://www.freeadsz.co.za/x-1452<br>45-z |
| Old Lime 2 Seater Bench<br>(980x540)      |
| https://www.freeadsz.co.za/x-1452<br>45-z |
| Old Lime 2 Seater Bench<br>(980x540)      |
| https://www.freeadsz.co.za/x-1452<br>45-z |
| Old Lime 2 Seater Bench<br>(980x540)      |
| https://www.freeadsz.co.za/x-1452<br>45-z |
| Old Lime 2 Seater Bench<br>(980x540)      |
| https://www.freeadsz.co.za/x-1452<br>45-z |
| Old Lime 2 Seater Bench<br>(980x540)      |
| https://www.freeadsz.co.za/x-1452<br>45-z |
| Old Lime 2 Seater Bench<br>(980x540)      |
| https://www.freeadsz.co.za/x-1452<br>45-z |
| Old Lime 2 Seater Bench<br>(980x540)      |
| https://www.freeadsz.co.za/x-1452<br>45-z |
| Old Lime 2 Seater Bench<br>(980x540)      |
| https://www.freeadsz.co.za/x-1452<br>45-z |
| Old Lime 2 Seater Bench<br>(980x540)      |
| https://www.freeadsz.co.za/x-1452<br>45-z |