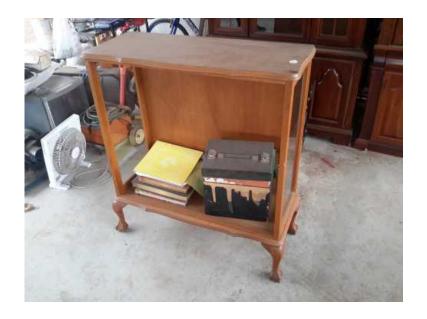

## Ball and claw showcase (1200 R)

Location Gauteng, Pretoria https://www.freeadsz.co.za/x-145251-z

Just need the glass sliding

|                                           |     |                                           |                        | 1                                         |                        | 1                                         |                        |                                           |                        | 1                                         |                        | 1                                         |                        | 1                                         |                        |                                           |                        | I                                         |                        |
|-------------------------------------------|-----|-------------------------------------------|------------------------|-------------------------------------------|------------------------|-------------------------------------------|------------------------|-------------------------------------------|------------------------|-------------------------------------------|------------------------|-------------------------------------------|------------------------|-------------------------------------------|------------------------|-------------------------------------------|------------------------|-------------------------------------------|------------------------|
|                                           |     |                                           |                        |                                           |                        |                                           |                        |                                           |                        |                                           |                        |                                           |                        |                                           |                        |                                           |                        |                                           |                        |
| L 1.87                                    | 254 |                                           | <b>. 11</b>            |                                           |                        |                                           | 3 <b>1</b> 22          |                                           |                        | 비크리                                       | <b>F</b> 054           |                                           | <b>746</b>             |                                           | Ŧ.                     |                                           |                        |                                           |                        |
| https://www.freeadsz.co.za/x-1452<br>51-z | _   | https://www.freeadsz.co.za/x-1452<br>51-z | Ball and claw showcase |