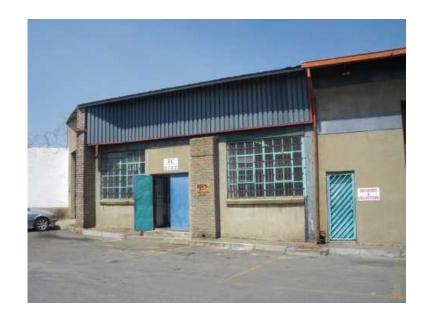

## 67m - 530m Factory To Let in Heriotdale (1 R)

Gauteng, Midrand Location https://www.freeadsz.co.za/x-145297-z

Factories measuring 67m <sup>2</sup> up to 530m <sup>2</sup> in secure access controlled Industrial Park on busy main road through Heriotdale. Office, toilets, 3 phase power, roller shutter door as well as easy access to all major highways and train station makes this unit ideal for small business operations close to Johannesburg and the East Rand.

Premises suitable for:- Engineering, warehousing, manufacturing concerns or workshops. Deal direct with owner - good rates