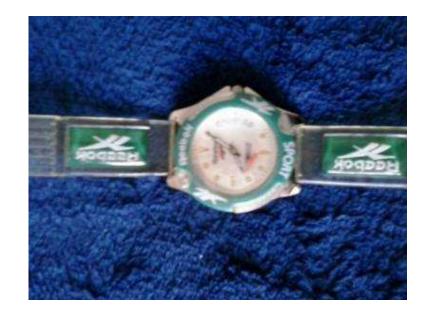

## Reebok Sports Watch. (300 R)

Location **Gauteng, Johannesburg** https://www.freeadsz.co.za/x-145655-z

Reebok Sports watch. Good Condition. Needs.

|               | Reebok                  | Sports      | Watch.               |
|---------------|-------------------------|-------------|----------------------|
|               | https://www.fre<br>55-z | eadsz.co.za | a/x-1456             |
|               | Reebok                  | Sports      | Watch.               |
| - 3-000-40(F) | https://www.fre         | eadsz.co.za | a/x-1456             |
|               | Reebok                  | Sports      | Watch.               |
|               | https://www.fre         | eadsz.co.za | <sub>3</sub> /x-1456 |
|               | Reebok                  | Sports      | Watch.               |
|               | https://www.fre<br>55-z | eadsz.co.za | a/x-1456             |
|               | Reebok                  | Sports      | Watch.               |
|               | https://www.fre         | eadsz.co.za | <sub>3</sub> /x-1456 |
|               | Reebok                  | Sports      | Watch.               |
|               | https://www.fre<br>55-z | eadsz.co.za | a/x-1456             |
|               | Reebok                  | Sports      | Watch.               |
|               | https://www.fre         | eadsz.co.za | a/x-1456             |
|               | Reebok                  | Sports      | Watch.               |
|               | https://www.fre<br>55-z | eadsz.co.za | a/x-1456             |
|               | Reebok                  | Sports      | Watch.               |
|               | https://www.fre         | eadsz.co.za | <sub>3</sub> /x-1456 |
|               | Reebok                  | Sports      | Watch.               |
| 2.0           | https://www.fre<br>55-z | eadsz.co.za | a/x-1456             |