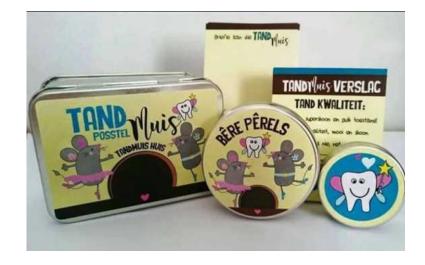

## **Toothfairy kiddies sets (200 R)**

Location **Gauteng, Midrand** https://www.freeadsz.co.za/x-146121-z

Toothfairy kiddies sets

R200

Secunda

Each set includes:

1 x keepsake tin (100 x 71mm) with:

10 x letters to the toothfairy / tandmuis (for the child to write / draw something for the toothfairy / tandmuis)

10 x reports from the toothfairy / tandmuis (for the parent to report back)

20 x pre-glued envelopes for the letters and reports

1 x 42mm tin for the child to place the lost tooth in for the toothfairy / tandmuis

1 x 63mm tin for the parent to keep all the teeth safe

Buy online: www.kinderliefde.co.za Enquiries: info@kinderliefde.co.za

Whatsapp: 0726156129 We courier all over SA