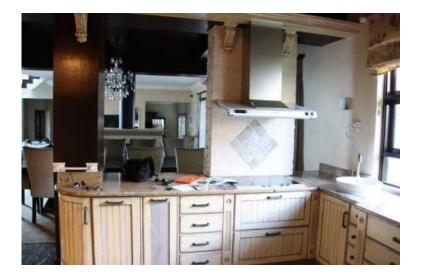

## Kitchen - Paint Technique - This is HUGE (55000 R)

Gauteng, Johannesburg Location

https://www.freeadsz.co.za/x-146338-z

Gaggenau oven

Gaggenau stove

Gaggenau extractor

Gaggenau warming drawer

Double sink with FRANKE mixer

Porcelain prep bowl with Hansgrohe goose neck mixer

Single stage water purifier

Single deep bowl stainless sink

400 four drawer with soft close 400 slide out bin x 2 300 spice pull out with mesh door front 400 600 three drawer - bottom is pot drawer (soft close) 700 three drawer - bottom is pot drawer (soft close) 900 three drawer - bottom is pot drawer (soft close) 980 reach-in, doors on right (corner cupb) 1000 x 300 deep 900 x 300 deep with mesh doors 500 x 300 deep 525 with mesh door and profile panel on right 550 300 200 pull out spice 450 weave basket vegetable 300 with mesh door 200 four drawer 300 400

800 two pot drawer

800 x 2

800 sink cupboard has water damage

900 x 900 corner cupb

corner cupboards with pull out drawers and 90 degree drawer fronts x 2

625 x 1600h open shelf for pantry

800 x 1600h open shelf for pantry

1200 x 1600h open shelf for pantry

1000 x 1600h open shelf for pantry

1000 x 1000 corner walk in pantry x 2460h - mesh door

Wall units

350w x 400deep x 720h curved door x 2

880w x 510h x 500d

400w x 720h x 430d

400w x 900h x 300d open shelf

400w x 900h x 300d

900 x 900h drying rack with mesh doors

900 x 900h

1300 x 720h corner reach in - doors on right

900 x 720h wine shelf

520 x 1120h open shelf

800 x 1120h glass doors and shelves

300 x 300 x 1120h end display

400 x 1320h with mesh door and bottom drawer - sits on counter

400 x 1540h with glass door and bottom drawer - sits on