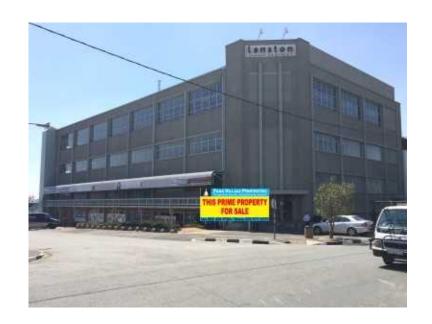

## `FOR SALE`

Lanston Corner is situated within the well-established industrial area of Robertsham, close to the Crown Interchange and is easily accessible via the M1 and N12 Highways.

Lanston Corner offers the potential buyer 6680 sqm of lettable space plus a mezzanine on the top floor measuring 894 sqm. All 4 floors offer a GLA of 1715sqm each with adequate ablution facilities. This building has both a goods lift plus an additional shaft for another lift if required.

Various retail outlets are positioned on the outside of the building offering both good visibility and private parking.

There are also an additional 8 parking bays in the basement.

The building is zoned Industrial 1 and lends itself to the following industries: public garages, public or private parking areas, shops, business purposes, canteen, commercial purposes, dwelling units, residential buildings.