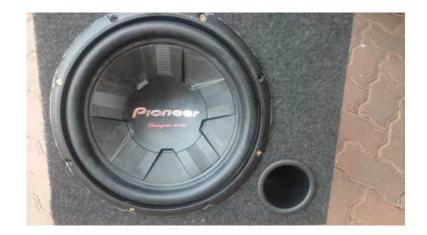

Pioneer champion series dvc sub, in single ported box. R550

Targa Thump 4s dvc subs in a double ported box. The box is old, but it still serves the purpose. Subs still play excellent. Strong bass. R900