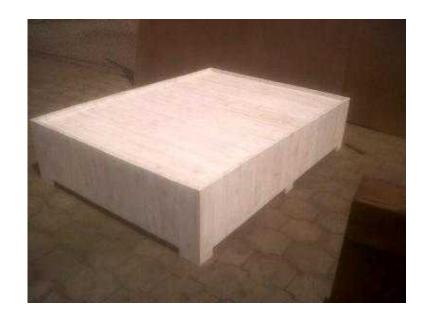

## Box bed Cottage series Double bed White wash (4400 R)

Location Gauteng, Johannesburg

https://www.freeadsz.co.za/x-146835-z

A sturdy piece with a lot of wood! Hand crafted and beautifully designed, a truly special piece.

Headboards can be designed and made to be attached to this piece.

## **DIMENSIONS**

Length: 1920mm Width: 1390mm Height: 450mm

This is a very unique concept and with a slight modification it can be made into an excellent day-bed.

Also available in 3/4, double, queen and king sized units as well as Raw or in various stains and other white wash techniques. Contact Johann for.