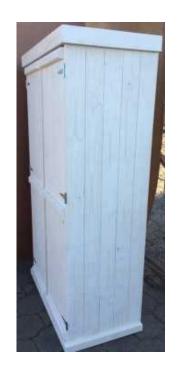

## Wardrobe Farmhouse series 1000 2 door - Double hang space White washed (5800 R)

Gauteng, Johannesburg Location

https://www.freeadsz.co.za/x-146837-z

Dimensions: Width: 1000mm Depth: 570mm Height: 1900mm