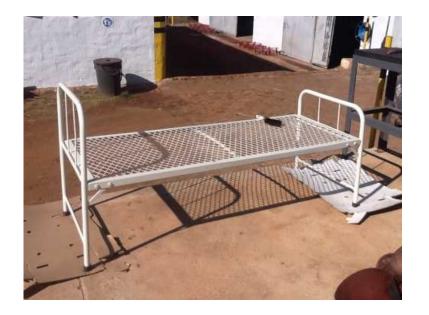

## steel single bed (550 R)

Location Gauteng, Johannesburg https://www.freeadsz.co.za/x-146842-z

steel single bed in good

| https://www.freeadsz.co<br>42-z |   | https://www.freeadsz.co.<br>42-z | steel single | https://www.freeadsz.co<br>42-z | steel single | https://www.freeadsz.co.<br>42-z | steel sing | https://www.freeadsz.co.<br>42-z | steel single |                | steel sin | https://www.freeadsz.co.<br>42-z | steel single | https://www.freeadsz.co. | steel sin | 12672           | steel single | https://www.freeadsz.co. | steel sing |
|---------------------------------|---|----------------------------------|--------------|---------------------------------|--------------|----------------------------------|------------|----------------------------------|--------------|----------------|-----------|----------------------------------|--------------|--------------------------|-----------|-----------------|--------------|--------------------------|------------|
| sz.co.za/x-146                  | Ō | sz.co.za/x-1468                  | bu           | sz.co.za/x-146                  | ingle be     | sz.co.za/x-1468                  | ingle b    | sz.co.za/x-146                   | bu           | sz.co.za/x-146 | ingle be  | Ň.c                              | single be    | sz.co.za/x-1468          | single be | sz.co.za/x-1468 | ing          | sz.co.za/x-146           | <b>D</b>   |
| 00                              | ă | 80                               | ă            | 00                              | ă            | 00                               | ed         | 00                               | ă            | 8              | ă         | 00                               | ă            | 00                       | ă         | 00              | ă            | 8                        | ä          |