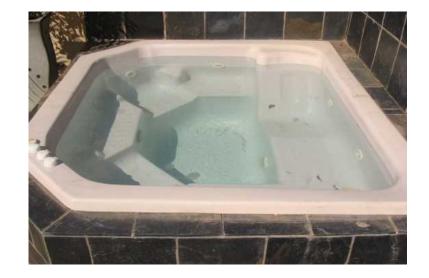

## Jacuzzi shell mould

Location **Gauteng, Pretoria** https://www.freeadsz.co.za/x-147006-z

Looking for just the shell mould of this Jacuzzi in Pretoria area. Ours have cracked so all pipes and pumps not required. Dimensions is 1.8 x 1.95.