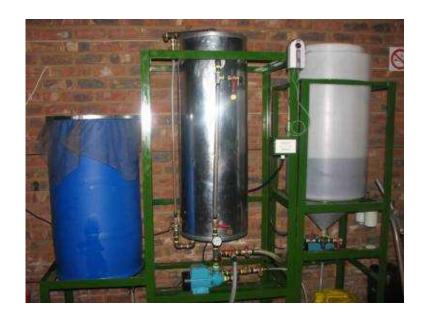

## **Bio Diesel Plant (25000 R)**

Location **Gauteng, Moot** https://www.freeadsz.co.za/x-14747-z

Manufacture your own bio diesel at home with used cooking oil. Works on all diesel vehicles without any conversions. Produces bio diesel at R2.00 per liter only. Produces 120 liters of bio diesel per day.

Complete plant available. You can make R1000 per day by selling bio diesel at only R8.00 per liter.

| 騣              |          |          |          |          | 4        |          |          |          |          | 騣        |          |          |          |          | 認        |          |          |          |          |
|----------------|----------|----------|----------|----------|----------|----------|----------|----------|----------|----------|----------|----------|----------|----------|----------|----------|----------|----------|----------|
|                | 24       |          |          |          | 1        |          |          |          | 1        |          |          |          |          |          | <b>1</b> |          | -        |          | 4        |
| https:/<br>7-z |          | https:/  |          |
| //www.fi       | Bio      | '/www.fi | Bio      | //www.fi | Bio      |
| reeadsz.       | Dies     | eeadsz.  | Dies     | eeadsz.  | Dies     | eeadsz.  | Dies     | eeadsz.  | Dies     | reeadsz. | Dies     | reeadsz  | Dies     | eeadsz.  | Dies     | eeadsz.  | Dies     | eeadsz.  | Dies     |
| .co.za/>       | <u> </u> | .co.za/> | <u> </u> | .co.za/> | <u> </u> | .co.za/> | <u>0</u> | .co.za/> | <u>0</u> | .co.za/> | <u>Φ</u> | .co.za/> | <u>o</u> | .co.za/> | <u> </u> | .co.za/> | <u>0</u> | .co.za/> | <u>e</u> |
| <-1474         | Plant    | x-1474   | Plant    | <-1474   | Plant    | <-1474   | Plant    | (-1474   | Plant    | <-1474   | Plant    | x-1474   | Plant    | <-1474   | Plant    | <-1474   | Plant    | <-1474   | Plant    |
|                |          |          |          |          |          |          |          |          |          |          |          |          | •        |          |          |          |          |          |          |