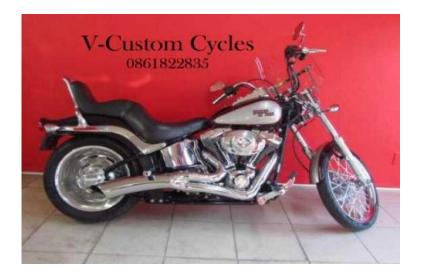

## This is the Ideal Bike to CustomizeChop (125000 R)

Gauteng, Centurion Location

https://www.freeadsz.co.za/x-147785-z

Softail Custom 2007 Model with 14411km on the Clock! 1584cc Engine.

Well Looked After Softail! This is the Ideal Bike to Customize/Chop!

Extras Include:

Detachable Screen, Billet Headlight, Vance & Hines Big Radius Two into One Exhaust, Custom Grips and Pegs, Chrome Rear Axle Cover.

To view all our bikes listed, please search "V-Custom Cycles― at the top search engine.