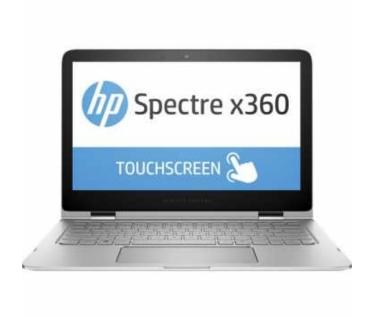

## HP 13.3quot Spectre 13-4003dx x360 Multi-Touch 2-in-1 Notebook (8000 R)

Location Gauteng, Pretoria https://www.freeadsz.co.za/x-147851-z

## SPECIFICATIONS:-

- 2.4 GHz Intel Core i7-5500U Dual-Core
- 8GB of 1600 MHz LPDDR3 SDRAM
- 13.3" Multi-Touch Display
- Full HD 1920 x 1080 Display
- Integrated Intel HD Graphics 5500
- 256GB SSD
- Multi-Format SD Card Reader
- 802.11ac Wi-Fi & Bluetooth 4.0
- 360 ° Hinge
- Windows 8.1 (64-bit)

## In the Box

- HP 13.3" Spectre 13-4003dx x360 Multi-Touch 2-in-1 Notebook
- 45W AC Adapter
- 3-cell / 56Wh / 4.96Ah Lithium-ion Battery
- 1 Year Hardware

| <b>■</b> 8% ■ |       |
|---------------|-------|
| 51 <u>t</u>   | 2: 13 |