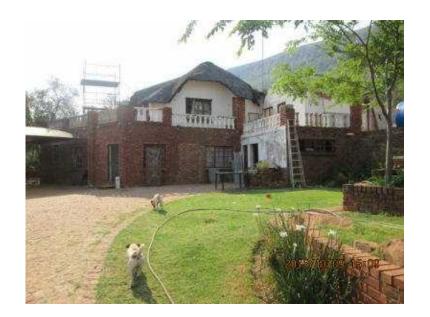

## 15 ha with 2 houses 18km west of PTA (2000000 R)

同的公司

Location **Gauteng, Moot** https://www.freeadsz.co.za/x-14836-z

15 ha with 2 houses one flat and office against mountain, Breathtaking views

15 hectares against the Magaliesburg mountains. Property was previously used for equestrian activities. Consists of two houses and flat, office and workers lodgings with own toilet. House 1 has 4 bedrooms (3 with bic), TV room, Lounge, dinning room, kitchen and three bathrooms. House 2 has 2 bedrooms, bath, TV room, lounge, scullery and laundry room. The flat had a bedroom kitchen and bath. 3 roomed office. 2 shallow boreholes together producing about 1200lph. Pond, unfinished lapa plus cement reservoir. Tasteful